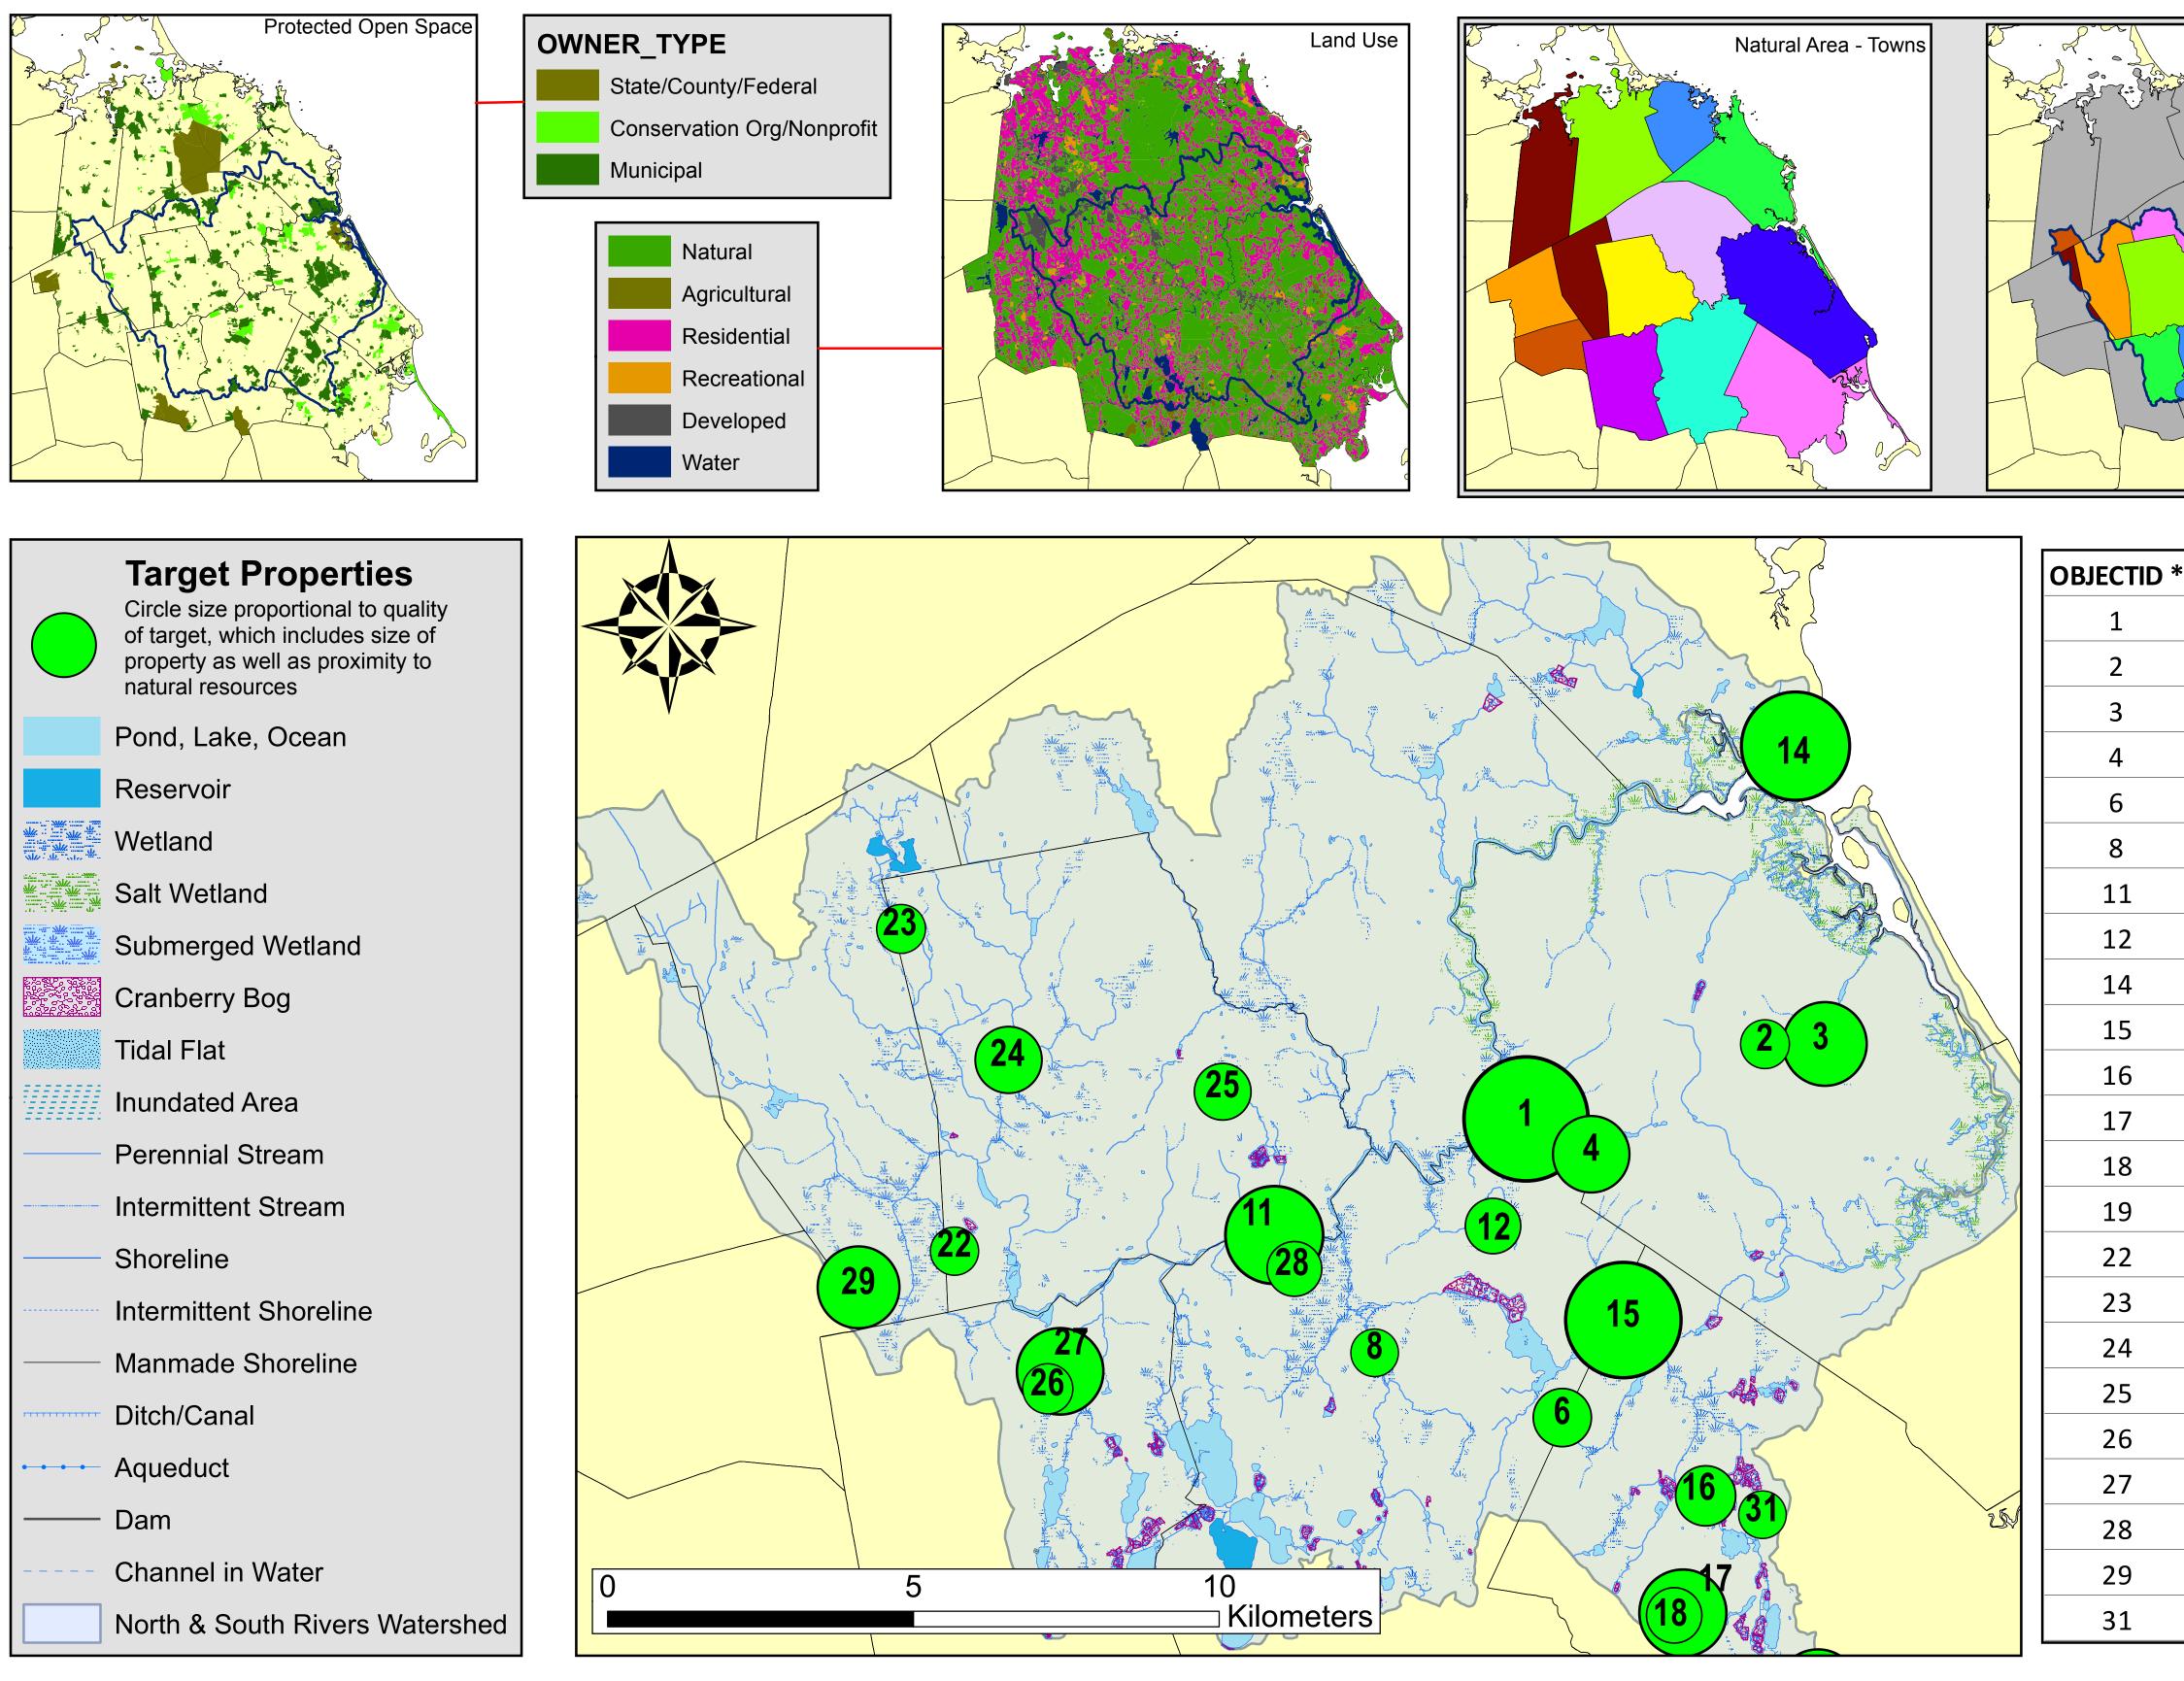

## Identifying Properties in the North & South Rivers Watershed for Article 97 Designation

Map by Justin Ivas . May 12, 2014 All source data from MassGIS Inset Maps not to scale

|                    |          | - ••    |                           |
|--------------------|----------|---------|---------------------------|
| Owner              | Hectares | Quality | Address                   |
| TOWN OF MARSHFIELD | 7.17     | 28.69   | MARYLAND STREET REAR      |
| TOWN OF MARSHFIELD | 1.49     | 4.48    | EAMES WAY                 |
| TOWN OF MARSHFIELD | 4.39     | 13.16   | CHURCH STREET REAR        |
| TOWN OF MARSHFIELD | 3.66     | 10.97   | UNION STREET REAR         |
| TOWN OF PEMBROKE   | 2.07     | 6.22    | TAYLOR STREET             |
| TOWN OF PEMBROKE   | 1.4      | 4.21    | BARKER STREET             |
| TOWN OF PEMBROKE   | 5.93     | 17.78   | WEST ELM STREET           |
| TOWN OF PEMBROKE   | 1.93     | 5.80    | HILLVALE ROAD             |
| SCITUATE TOWN OF   | 7.32     | 21.95   | 0 DRIFTWAY                |
| DUXBURY TOWN OF    | 8.33     | 25.00   | UNKNOWN                   |
| DUXBURY TOWN OF    | 2.22     | 6.67    | UNKNOWN                   |
| DUXBURY TOWN OF    | 4.72     | 14.16   | UNKNOWN                   |
| DUXBURY TOWN OF    | 1.93     | 5.79    | UNKNOWN                   |
| DUXBURY TOWN OF    | 4.34     | 13.01   | UNKNOWN                   |
| TOWN OF HANOVER    | 4.36     | 4.36    | 61 CLARK CIRCLE           |
| TOWN OF HANOVER    | 4.4      | 4.40    | PONDEROSA DRIVE           |
| TOWN OF HANOVER    | 8.23     | 8.23    | WEST AVE                  |
| TOWN OF HANOVER    | 6        | 6.00    | HANOVER STREET REAR       |
| HANSON TOWN OF     | 4.71     | 4.71    | UNKNOWN                   |
| HANSON TOWN OF     | 14.02    | 14.02   | 0 WINTER & WHITMAN STREET |
| TOWN OF PEMBROKE   | 5.65     | 5.65    | SUMMER PATH WAY           |
| TOWN OF WHITMAN    | 12.58    | 12.58   | BEECH STREET ROCKLAND     |
| DUXBURY TOWN OF    | 4.25     | 4.25    | UNKNOWN                   |